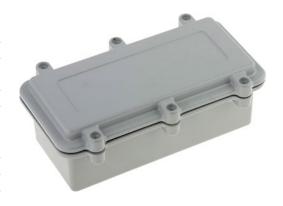

## Sealed Metal Enclosure

## light grey, 96 x 192 x 67 mm, Aluminium alloy, IP 67

## **FEATURES:**

Powder coated aluminium box

Provides protection against dust and moisture according to the standard IP67
Wall mounting holes and fixing screws are outside the sealing area for real sealing protection

## SPECIFICATION:

| External dimensions W x D x H | 96 x 192 x 67 mm     |
|-------------------------------|----------------------|
| Dimensions W x D x H          | 73.8 x 169.8 x 67 mm |
| Colour                        | light grey           |
| Material                      | Aluminium alloy      |
| Protection rating             | IP 67                |
| Mounting                      | Wall mounting/PCB    |
| Weight                        | 630 g                |